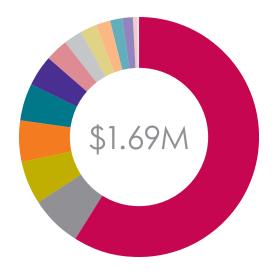

### **OPERATING EXPENSES**

| Wages                                  | \$1,002,120.89 |
|----------------------------------------|----------------|
| Benefits                               | 118,096.04     |
| Marketing                              | 97,863.03      |
| Contractors                            | 95,440.30      |
| County of Santa Clara in-kind rent     | 84,089.64      |
| Payroll taxes                          | 73,935.28      |
| Insurance                              | 49,921.68      |
| Other                                  | 41,343.27      |
| Telecom, computer and IT expenses      | 37,791.17      |
| Accounting, legal, tax and filing fees | 35,473.74      |
| Retirement                             | 28,838.59      |
| Banking and investment fees            | 23,294.48      |
| Equipment and depreciation             | 8,351.69       |
| In-kind                                | 1,977.98       |
| Total operating expenses               | 1,698,537.78   |
|                                        |                |