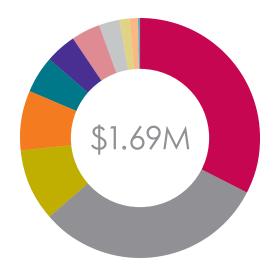

### **OPERATING REVENUE**

| Management fees                       | \$552,947.61 |
|---------------------------------------|--------------|
| County of Santa Clara                 | 530,000.00   |
| VMC and County employee giving        | 166,274.69   |
| Individual or corporate contributions | 135,803.78   |
| County of Santa Clara in-kind rent    | 84,089.64    |
| Investment revenue                    | 69,887.13    |
| Withdrawal from 2013 reserves         | 69,487.60    |
| Other income                          | 43,886.35    |
| Grants                                | 25,000.00    |
| Direct mail                           | 19,203.00    |
| In-kind                               | 1,977.98     |
| Total operating revenue               | 1,698,537.78 |