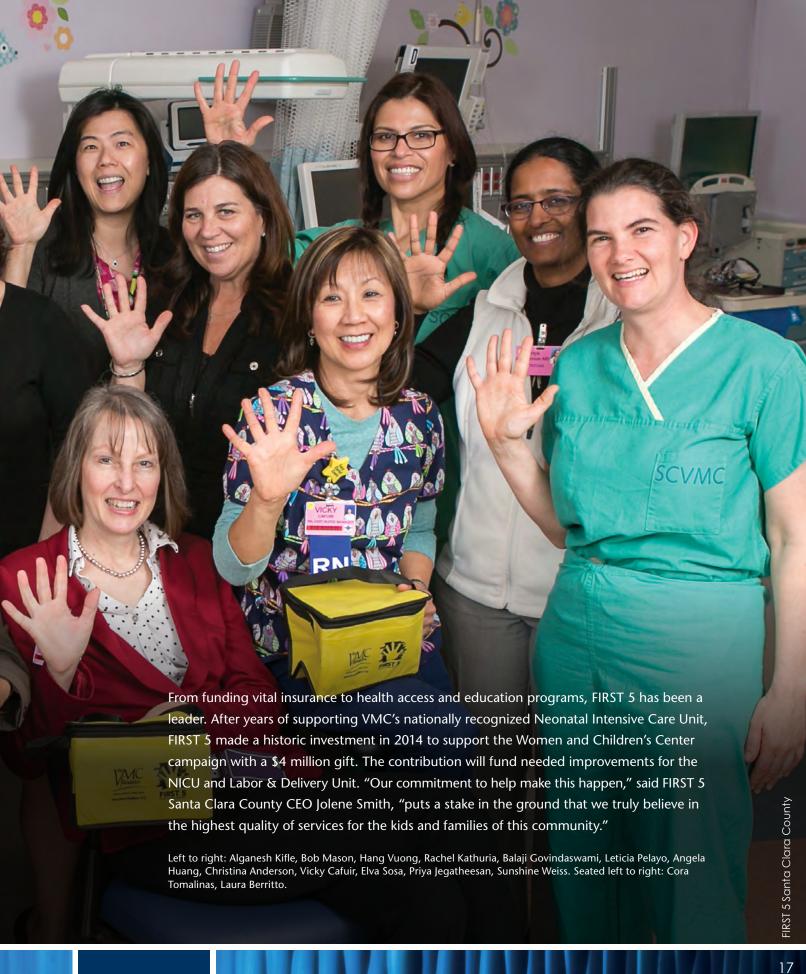

### Our best year. Our hardest year.

This report is supposed to be about 2014. But really, it's about a journey that started back in 2003, when I was given the fortunate task of rebooting the Valley Medical Center Foundation.

Back then, the Foundation was barely raising \$100,000 a year and lacked systems for just about everything.

Needless to say, things have changed.

Thanks to the encouragement of County and VMC leadership, a great board, staff and thousands upon thousands of supporters, we have built the VMC Foundation into something that can meaningfully impact change on behalf of the patients of Valley Medical Center.

Yet, as I survey the challenges facing VMC today, I'm reminded that there is never a time to declare victory and coast on the goodwill of past success. For years now, the people who come to work at VMC each day have been asked to do more. See more patients. Open more facilities. Improve quality and safety. The pace of change has been unrelenting. The VMC Foundation must hold itself to the same standard.

So in 2014, we set our largest fundraising goal ever by seeking \$25 million to launch a Women and Children's Center at VMC. We have never taken on something so ambitious. But if these past 10 years of progress mean anything, it's a challenge we simply must meet.

The year 2014 was our best for many reasons, some of which you'll read in this report. But it was also our hardest, because the tasks before us have never been larger, and the consequences of failure never more severe.

It is a duty that I will gladly accept, because the cause of making quality healthcare available to all is a cause that I embrace with all my heart.

To all who made 2014 so extraordinary, thank you. We will spend 2015 working just as hard to be worthy of your support.

In Service,

E. Christopher Wilder, Executive Director The Valley Medical Center Foundation

When the VMC Foundation was founded in 1988, the idea was simple. In support of VMC's mission to provide quality healthcare to all citizens of Santa Clara County, a nonprofit foundation would be created to raise charitable contributions on its behalf.